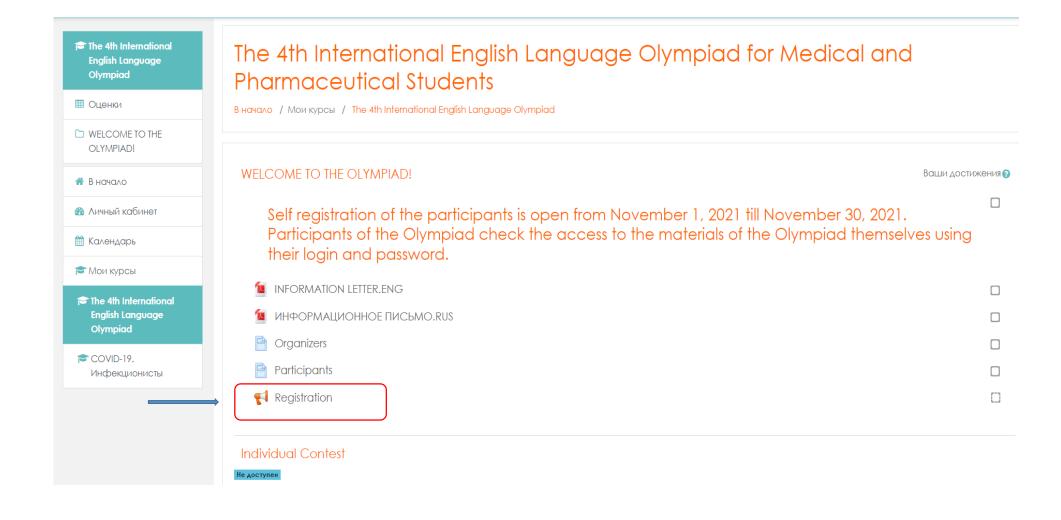

# To get access to the Olympiad assignments you need to fill in the registration form from November 1, 2021 till November 30, 2021

## You can enter the Olympiad website using the direct link <a href="https://edu.usma.ru/enrol/index.php?id=581">https://edu.usma.ru/enrol/index.php?id=581</a> Click on the "Enrol me" button

The 4th International English Language Olympiad for Medical and Pharmaceutical Students

Home / Courses / Олимпиады и конкурсы для обучающихся / The 4th International English Language Olympiad / Enrol me in this course / Enrolment options