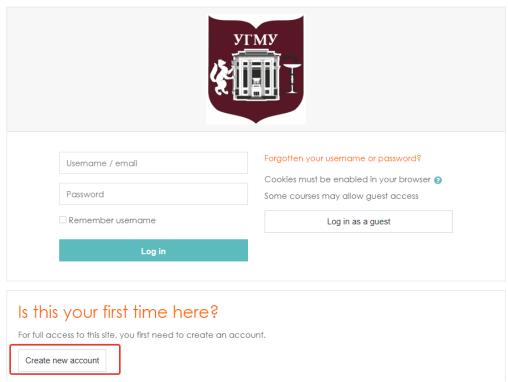

#### 1. Click (Log in) in the right upper corner

You are not loaged in. (Log in)

English (en) \*

Federal State Budget Educational Institution of Higher Education of the Ministry of Health of the Russian Federation

#### OFFICIAL WEBSITE OF DISTANCE EDUCATION ОФИЦИАЛЬНЫЙ САЙТ ДИСТАНЦИОННОГО ОБРАЗОВАНИЯ

2. To enter the Olympiad website you need to create new account (your own username and password)